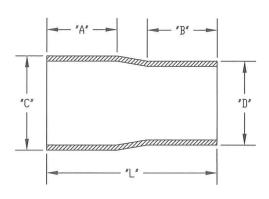

## DB60 Swedged Reducer - Bell to Bell End

DB60 Swedged Reducer - Bell to Bell End

DB60 Swedged Reducer is a Bell to Plain reducer which is designed to transition conduit from one trade size to another trade size.

- · Both ends are solvent weld with two spigot ends
- Made from durable corrosion resistant PVC DB60 material
- For use with all EB and DB conduit
- Made in USA

| Part<br>Number | Trade Size | Carton Qty. | "L"  | SPIGOT<br>"C" | SPIGOT<br>"D" |
|----------------|------------|-------------|------|---------------|---------------|
| 5142217        | 3 x 2      | 25          | 9.75 | 3.500         | 2.375         |